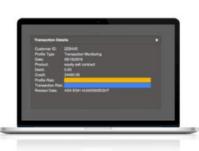

# **Transaction Monitoring**

|       | di      |           |             | 1            | 3 🔛   |        |  |
|-------|---------|-----------|-------------|--------------|-------|--------|--|
| _     | -       | _         |             | -            | (111) | -      |  |
| -     | _       | _         |             | _            |       | -      |  |
| -     | 0.00    | ( Materia | Factor Rate | Secondar-Sec | -     |        |  |
| -     | -       | Contract. |             | _            |       |        |  |
| -     | -       | 1         | _           | _            |       | i la 🔴 |  |
| -     | 100000  | Inter     | _           | _            | -     | 110    |  |
| -     | -       | (most)    | _           | _            | _     | 10     |  |
| -     |         | inter .   | _           | _            | _     | 10     |  |
| -     |         | 1000      |             |              | _     | 10     |  |
| -     | 1.000   | jand      | -           | -            | -     | 044    |  |
| 10004 | 1.16.00 |           | -           |              |       | <=O    |  |
| -     | -       | mant .    | _           | _            | _     | 1.20   |  |

#### CASE MANAGEMENT

The Monitored Register provides a case management function for updating and closing alerts.

### PROFILING

Click on those transactions that need closer attention and manage from the Monitored Register.

activity.